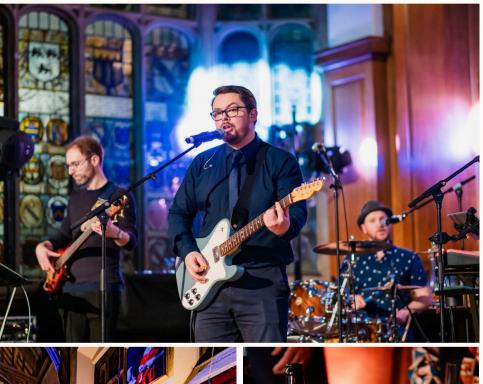

## ENTERTAINMENT

Christmas crackers from £20.00 + VAT per 50 pieces

| DJ           | from £850.00 (4hrs)       |
|--------------|---------------------------|
| Photobooth   | from £1,095.00 (4hrs)     |
| Magician     | from £695.00 (3 x 45mins) |
| Casino hire  | from £750.00 (3hrs)       |
| The Arcade   | from £895.00 (4hrs)       |
| Roaming band | from £1,200 (2 x 45mins)  |