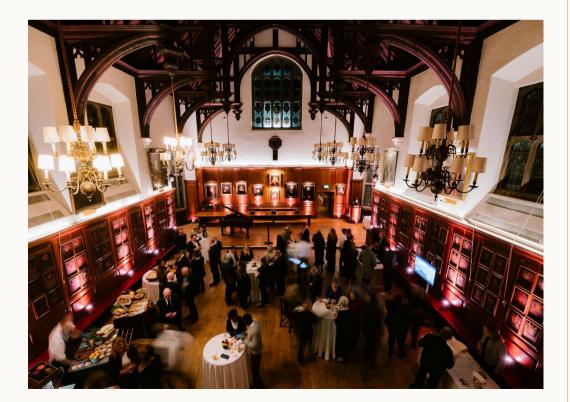

Tucked away next to Chancery Lane Tube Station, Gray's Inn is one of London's hidden treasures.

Our historic oak-panelled Hall sets the stage for a winter wonderland of fine dining, offering a picturesque backdrop for your festive occasion. Adorned with a vaulted ceiling, timeless wood panelling, and majestic stained-glass windows dating back to the 15th century, our venue encapsulates the essence of Christmas charm and sophistication.

Carge Pensien Reem

A bright and airy room located on the first floor, reached by an impressive sweeping oak staircase.

It features a series of ornate chandeliers and a magnificent marble fireplace. The room is discreet vet very versatile.

# Encapsulating the true nature of Gray's Inn, The Hall has changed little since Elizabethan times.

A stunning setting for any fine dining event, with a vaulted ceiling, wood panelling and large stained-glass windows dating back to the 15th century.