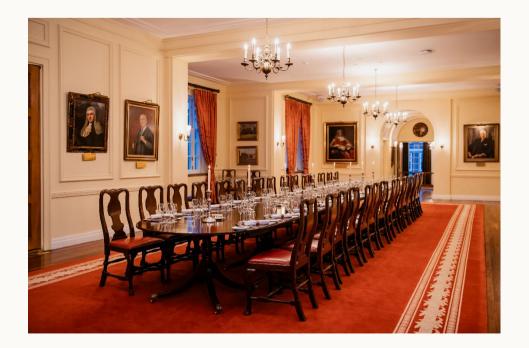

Carge Pensien Reem

A bright and airy room located on the first floor, reached by an impressive sweeping oak staircase.

It features a series of ornate chandeliers and a magnificent marble fireplace. The room is discreet vet very versatile.