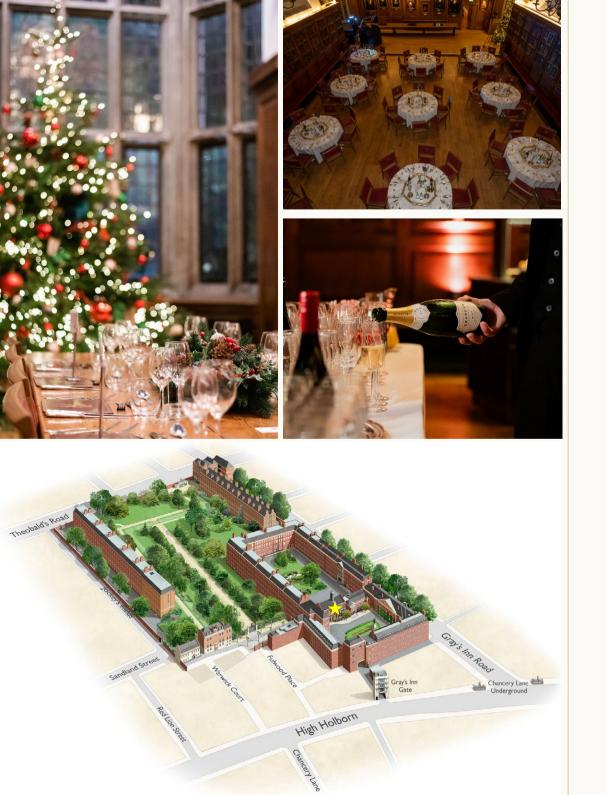

Tucked away next to Chancery Lane Tube Station, Gray's Inn is one of London's hidden treasures.

Our historic oak-panelled Hall sets the stage for a winter wonderland of fine dining, offering a picturesque backdrop for your festive occasion. Adorned with a vaulted ceiling, timeless wood panelling, and majestic stained-glass windows dating back to the 15th century, our venue encapsulates the essence of Christmas charm and sophistication.

OUR ecation

8 South Square London WC1R 5ET

- $\ominus$  Chancery Lane 2-mins walk
- $\ominus$  Holborn 8-mins walk
- $\ominus$  Farringdon 9-mins walk

8 South Square, London WC1R 5ET +44 (0)20 7458 7960 | <u>venue@graysinn.org.uk</u> <u>www.graysinnvenue.co.uk</u>