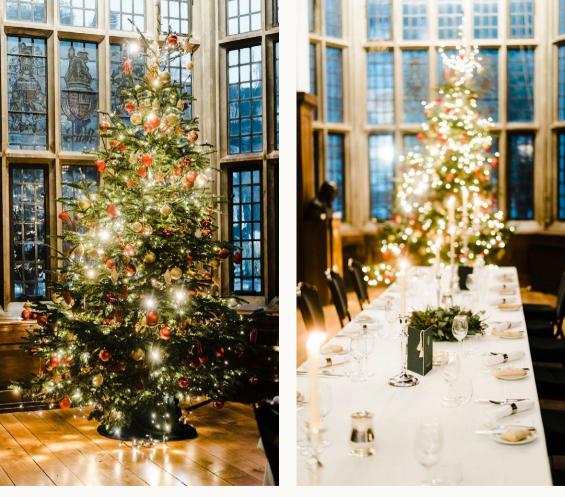

Tucked away next to Chancery Lane Tube Station, Gray's Inn is one of London's hidden treasures.

Our historic oak-panelled Hall sets the stage for a winter wonderland of fine dining, offering a picturesque backdrop for your festive occasion. Adorned with a vaulted ceiling, timeless wood panelling, and majestic stained-glass windows dating back to the 15th century, our venue encapsulates the essence of Christmas charm and sophistication.

# Encapsulating the true nature of Gray's Inn, The Hall has changed little since Elizabethan times.

A stunning setting for any fine dining event, with a vaulted ceiling, wood panelling and large stained-glass windows dating back to the 15th century.