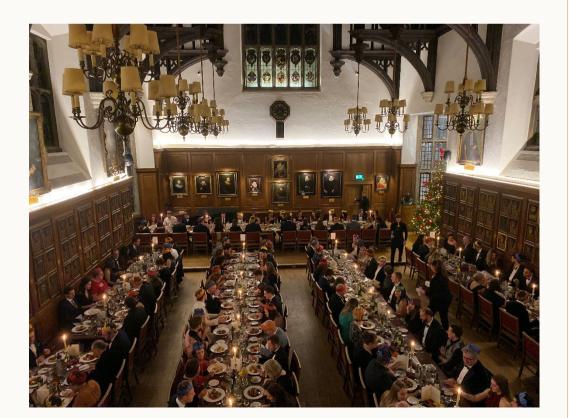

# Encapsulating the true nature of Gray's Inn, The Hall has changed little since Elizabethan times.

A stunning setting for any fine dining event, with a vaulted ceiling, wood panelling and large stained-glass windows dating back to the 15th century.

| SEATED DINNER ROUND TABLES OF 10 AND DANCEFLOOR | 100 |
|-------------------------------------------------|-----|
| RECEPTION                                       | 180 |

Festive Packages

# DINNER PACKAGE MINIMUM 70 GUESTS FOR THE HALL

- Venue hire from 18:00hrs to midnight
- 1 glass of prosecco/ mulled wine/ Christmas cocktail
- Three course fine dining menu
- Half a bottle of house wine
- Tea, coffee and mini mince pies
- Still and sparkling water throughout
- Security
- Festive decorations