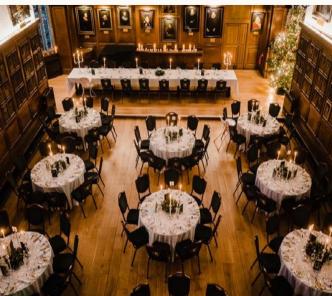

Prices from\*

90 - 110 £132.00

are exclusive of VAT.

THF

Domus Building

Celebrate Christmas in style at Gray's Inn with exclusive access to four stunning historic rooms tailored for your event. Enjoy dinner and dancing in the grand Hall, welcome drinks and post-meal refreshments in the Large Pension Room, and entertainment in the Benchers Library and Small Pension Room — all ideal for groups of 100–170 guests.

Let centuries of tradition set the scene for a truly memorable evening.

| SEATED DINNER ROUND TABLES OF 10 | 150 |
|----------------------------------|-----|
| TOP TABLES AND SPRIGS            | 170 |

Exclusive Festive Package